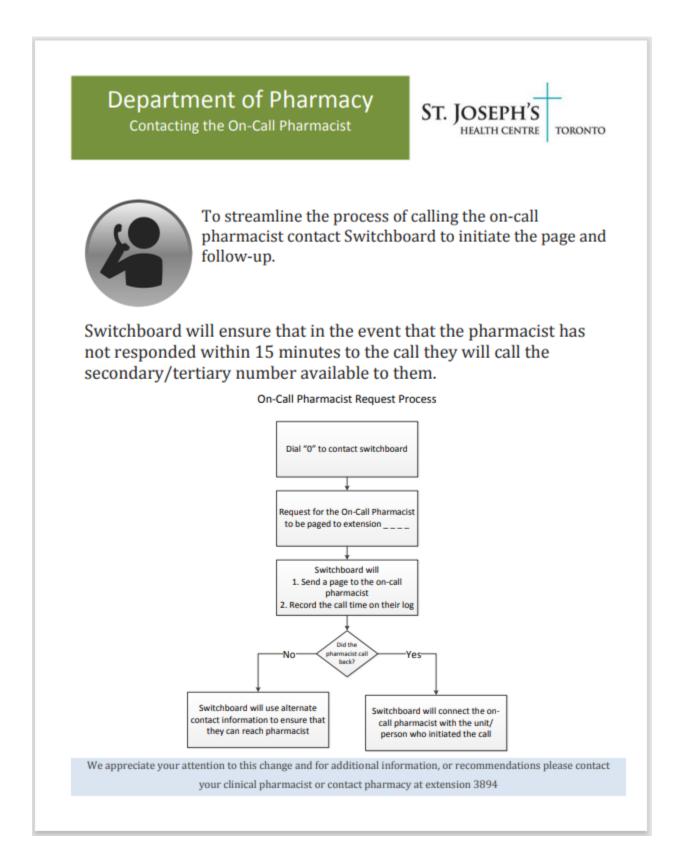

#### What if I have a missing medication during after-hours?

Call SJHC Pharmacist on-call and discuss whether the medication is deemed essential. Courier is available for delivery. Humber River follows the Medication Sharing Policy for all partner hospitals. (See PDF). Appendix D This means nurses can purchase a medication from other partner hospitals.

#### What if I have a missing medication that is a narcotic controlled substance after-hours?

• The primary nurse shall discuss with the SJHC Pharmacist-on call for authorization to purchase from a

partner hospital

- Only 1 dose can be purchased from another RCC partner hospital at any one time
- The purchased dose must be administered to the patient within the same nursing shift of purchase
- The purchaser must bring the partially completed *Medication Purchase Record* to the selling unit
- Upon arrival to the home unit, the narcotic must be signed into the *Narcotic Record Sheet* and signed-out again

Please refer to the *Medication Sharing Policy* for further instructions and details. Hardcopy available in the RCC Medication Room black binder.

Please refer to the Missing Dose algorithm below (NEW!)