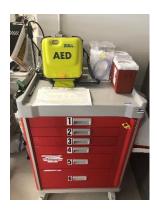

The crash cart with AED is located by the elevator. All code blue is treated under the assumption of Covid-19.

Medical Directive: USE OF AN AUTOMATIC EXTERNAL DEFIBRILLATOR (AED) BY NURSES AT THE ST. JOSEPH'S REACTIVATION CARE CENTRE – CHURCH found here: <u>https://policies.unityhealth.to/doc.aspx?id=2622</u>