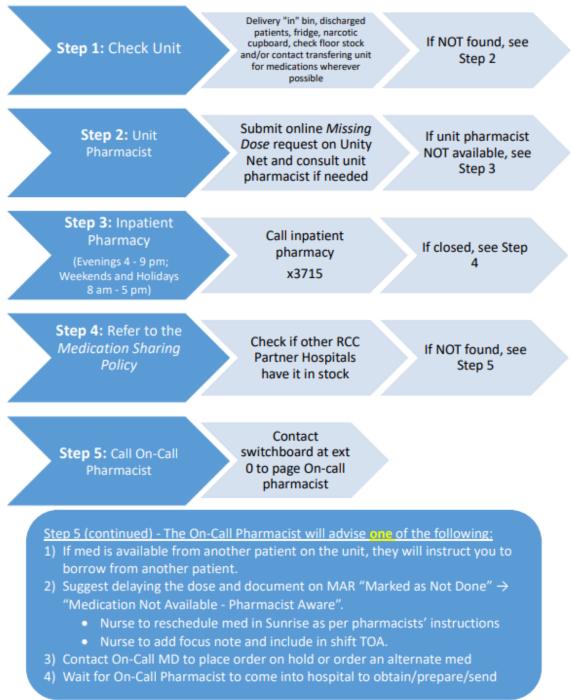

#### What if there is a missing medication?

There are several ways to obtain a missing medication. Search the unit in other medication drawers, check if it is a stocked medication, search in other discharged bin, submit a missing dose via SJNet if it's during business hours.

#### What if I have a missing medication during after-hours?

Call SJHC Pharmacist on-call and discuss whether the medication is deemed essential. Courier is available for delivery. Humber River follows the Medication Sharing Policy for all partner hospitals. (See PDF). Appendix D This means nurses can purchase a medication from other partner hospitals.

Please refer to the *Medication Sharing Policy* for further instructions and details. Hardcopy available in the RCC Medication Room black binder.

Please refer to the Missing Dose algorithm below (NEW!)

## **Is Your Medication Missing?**

B4 Reactivation Care Centre – St. Joseph Health Centre If your medication is not available, please use the following steps: