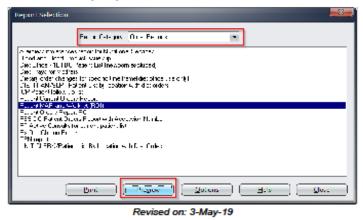

#### What happens if there is a late admission i.e: 18:00?

- If the RCC Unit Clerk is absent:
  - Call Access & Flow at x6253 to Admit/Discharge the patient from the system
  - The patient will be "pre-registered" which means Admission Orders have been entered
  - Provide access & flow with patient specific information J#, diagnosis, DOB, Name etc
  - $\circ$   $\;$  Release all active orders (Screenshots of how it looks) once in the system
  - Right click and select "Release/Manage Hold Orders" (see screenshot) (Appendix C)

| Filters                        |     | Requested as: Now (within one hour)>Hold                     | Activate                   |      |
|--------------------------------|-----|--------------------------------------------------------------|----------------------------|------|
| -                              |     | Full CPR -                                                   | Add Specimen               | - E  |
| Status/Priority:               |     | Summary of Discussion: as per discussion from legacy         | Complete                   |      |
| No Status/Priority Filter      |     | _ O Hold                                                     | Copy/Reorder               | 1    |
| Order Selection:               |     | Isolation - Droplet/Contact: Other:; droplet contact pr      | Discontinue/Cancel         | - 11 |
| No Order Selection Filter      |     | Ø Hold                                                       | Discontinue/Reorder        | 1.10 |
|                                | - 6 | Consults                                                     | Extend Stop Date           | 2 JU |
| Department                     |     | Occupational Therapy - Consult - Assessment and Tr           | Modify Order               |      |
| No Department Filter           |     | _ 🕗 Hold                                                     | Modify Order Set           |      |
| Rx Verified:                   |     | Pharmacy - Consult - Patient Courseling                      | Print/Reprint Labels       |      |
| All                            |     | Ø Hold                                                       | Reinstate                  | 11   |
| (m) [10]                       |     | Physiotherapy - Consult - Assessment and Treatment<br>O Hold | Release/Manage Hold Orders |      |
| Display Styles                 |     | Recreation Therapy - Consult - None found                    | Rx Generate Task           | -    |
|                                |     | Hold                                                         |                            |      |
| PGroup/Sort Orders by:         | E I | Nutrition                                                    | Sign                       | 1.10 |
| Department and Order Date-Time | 0.0 |                                                              | Suspend                    | 21   |
|                                |     | Full Regular Diet -                                          | Unsuspend                  |      |
| Show                           |     | Full Diet -                                                  |                            | -    |
| Visit details Health is        |     | Low Lactose                                                  | View                       | •    |
| Requested by Linked s          |     | Additional Information: Low Lactose (HRH)                    | Item Info                  |      |
| Set/Path details               | - 0 | Activity                                                     | Grid Options               |      |
|                                |     | Activity - Up in Chair during Meals tid                      |                            |      |
|                                |     | Activity - As Tolerated                                      |                            |      |